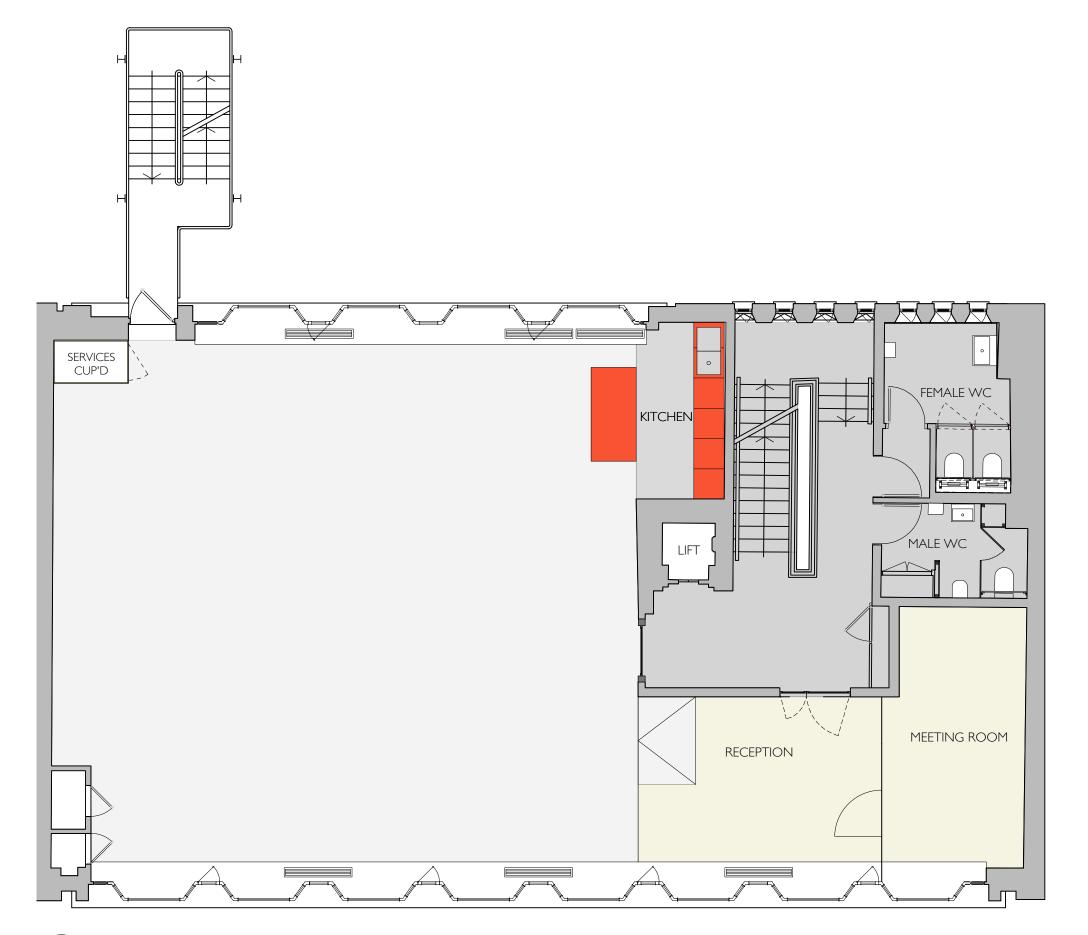

Hatton Garden 4th Floor General Arrangement
Scale: 1:75

Axiom Solutions Limited

| Drg No.<br>HG1618_103.AB.04 |          |        | Revision.<br>- |
|-----------------------------|----------|--------|----------------|
|                             |          |        |                |
| . rev.                      | 16.10.19 | Issued |                |

Note:

These drawings should be approved by the Local Authority.

No dimensions are to be taken from these drawings, check all dimensions on site.

This drawing is subject to copyright and should not be reproduced without the permission of Axiom Solutions Ltd.