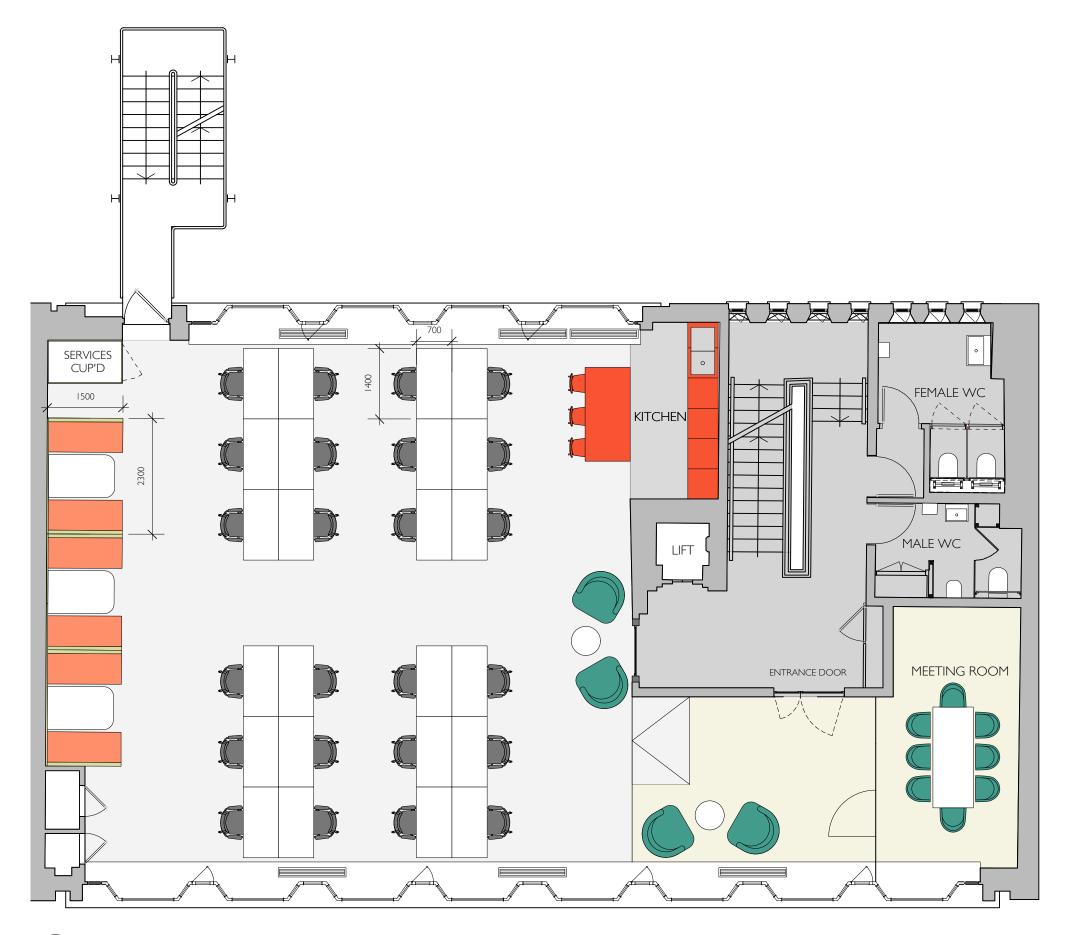

Hatton Garden 4th Floor Furniture Layout
Scale: 1:75

Axiom Solutions Limited

| Drg<br>H( |                   | 3.AB.04.01 | Revision.<br>- |
|-----------|-------------------|------------|----------------|
| Rev.      | Date.<br>16.10.19 | Issued     |                |

Note:

These drawings should be approved by the Local Authority.

No dimensions are to be taken from these drawings, check all dimensions on site.

This drawing is subject to copyright and should not be reproduced without the permission of Axiom Solutions Ltd.