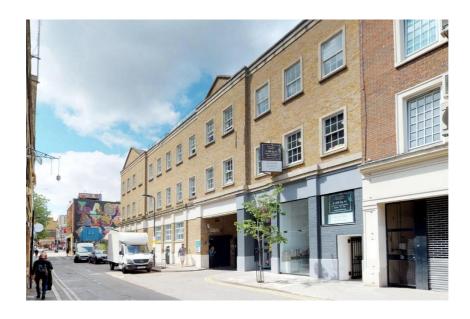

# CREATIVE MEDIA STYLE OFFICE SPACE IN THE HEART OF SHOREDITCH

Rivington Studios, 3<sup>rd</sup> Floor, 1 Bath Place, EC2

## **PROPERTY**

Nearest Tube Station: Old Street

- Generous floor to ceiling heights
- Communal WC and shower facilities
- Brand new exposed air conditioning system
- Secure bicycle storage
- High quality wooden flooring