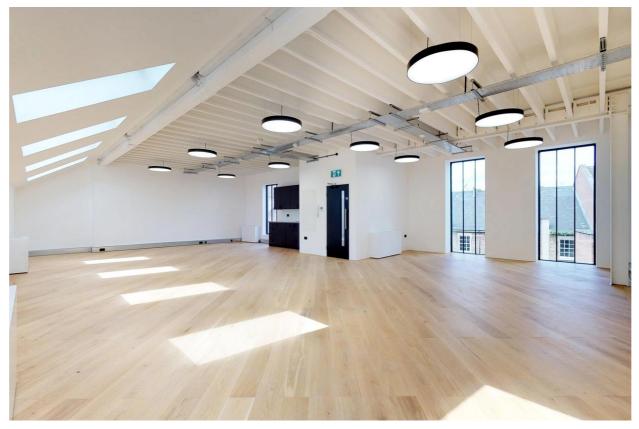

# CREATIVE MEDIA STYLE OFFICE SPACE IN THE HEART OF SHOREDITCH

Rivington Studios, 3<sup>rd</sup> Floor, 1 Bath Place, EC2

## **PROPERTY**

Nearest Tube Station: Old Street

- Generous floor to ceiling heights
- Communal WC and shower facilities
- Brand new exposed air conditioning system
- Secure bicycle storage
- High quality wooden flooring

- Contemporary finishes
- Exposed steelwork
- Secure entry system
- High speed fibre internet

| FLOOR           | SQ FT<br>APPROX | RENT PER SQ<br>FT | SERVICE CHARGE PER<br>SQ FT APPROX | RATES PER SQ FT APPROX |
|-----------------|-----------------|-------------------|------------------------------------|------------------------|
| 3 <sup>RD</sup> | 1,141           | £57.50            | £6.00                              | £13.00                 |
| TOTAL           | 1,141           | £57.50            | £6.00                              | £13.00                 |