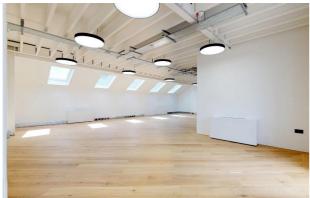

# CREATIVE MEDIA STYLE OFFICE SPACE IN THE HEART OF SHOREDITCH

Rivington Studios, 3<sup>rd</sup> Floor, 1 Bath Place, EC2

## **PROPERTY**

Nearest Tube Station: Old Street

- Generous floor to ceiling heights
- Communal WC and shower facilities
- Brand new exposed air conditioning system
- Secure bicycle storage
- High quality wooden flooring

- Contemporary finishes
- Exposed steelwork
- Secure entry system
- High speed fibre internet

| FLOOR           | SQ FT<br>APPROX | RENT PER SQ<br>FT | SERVICE CHARGE PER<br>SQ FT APPROX | RATES PER SQ FT APPROX |
|-----------------|-----------------|-------------------|------------------------------------|------------------------|
| 3 <sup>RD</sup> | 1,141           | £57.50            | £6.00                              | £13.00                 |
| TOTAL           | 1,141           | £57.50            | £6.00                              | £13.00                 |