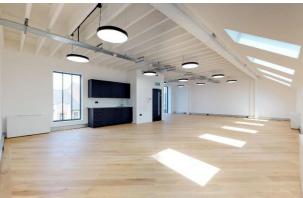

# CREATIVE MEDIA STYLE OFFICE SPACE IN THE HEART OF SHOREDITCH

Rivington Studios, 3<sup>rd</sup> Floor, 1 Bath Place, EC2

## **PROPERTY**

Nearest Tube Station: Old Street

- Generous floor to ceiling heights
- Communal WC and shower facilities
- Brand new exposed air conditioning system
- Secure bicycle storage
- High quality wooden flooring

- Contemporary finishes
- Exposed steelwork
- Secure entry system
- High speed fibre internet

| FLOOR           | SQ FT<br>APPROX | RENT PER SQ<br>FT | SERVICE CHARGE PER<br>SQ FT APPROX | RATES PER SQ FT APPROX |
|-----------------|-----------------|-------------------|------------------------------------|------------------------|
| 3 <sup>RD</sup> | 1,141           | £57.50            | £6.00                              | £13.00                 |
| TOTAL           | 1,141           | £57.50            | £6.00                              | £13.00                 |